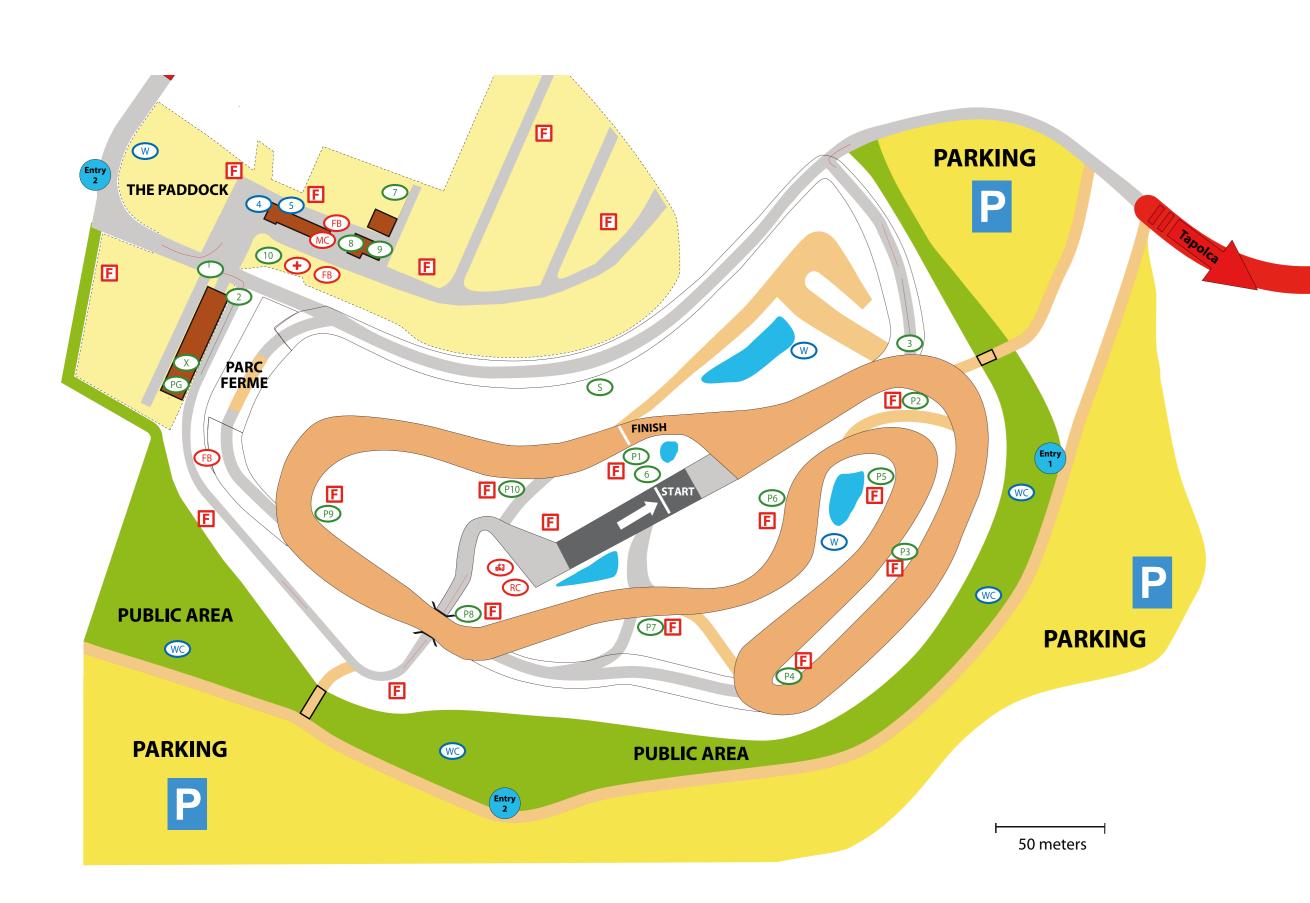

## **PUBLIC AREA**

WC

F

**THE PADDOCK** 

X

FB

F

PG

**PARC** 

FERME

E

**P9** 

## PARKING

#### **Evacuation roads**

- Entrance to the Paddock
- Arrival to track and before start area
- Exit from the track
- Car wash 4
  - **Toilet and drinking water**
- WC Toilet

#### FIRE EXTINGUISHER

3

#### **MEDICAL UNITS**

- MC Medical Centre
- Ambulance

#### FIRE AND RESCUE UNITS

- **FB** Fire Brigade
- **RC Rescue Car**

#### OFFICIALS

- 6 Race Control
- PG Prize Giving
- **7** Secretariat
  - Stewards' meeting room **Press Office**
- **Administrative Checking** 8
- Scrutineering 9
- **Official Notice Board** 10
- Marshal's post P

S

- **Tower for commentator**
- X Iron structured hall
- Water connections