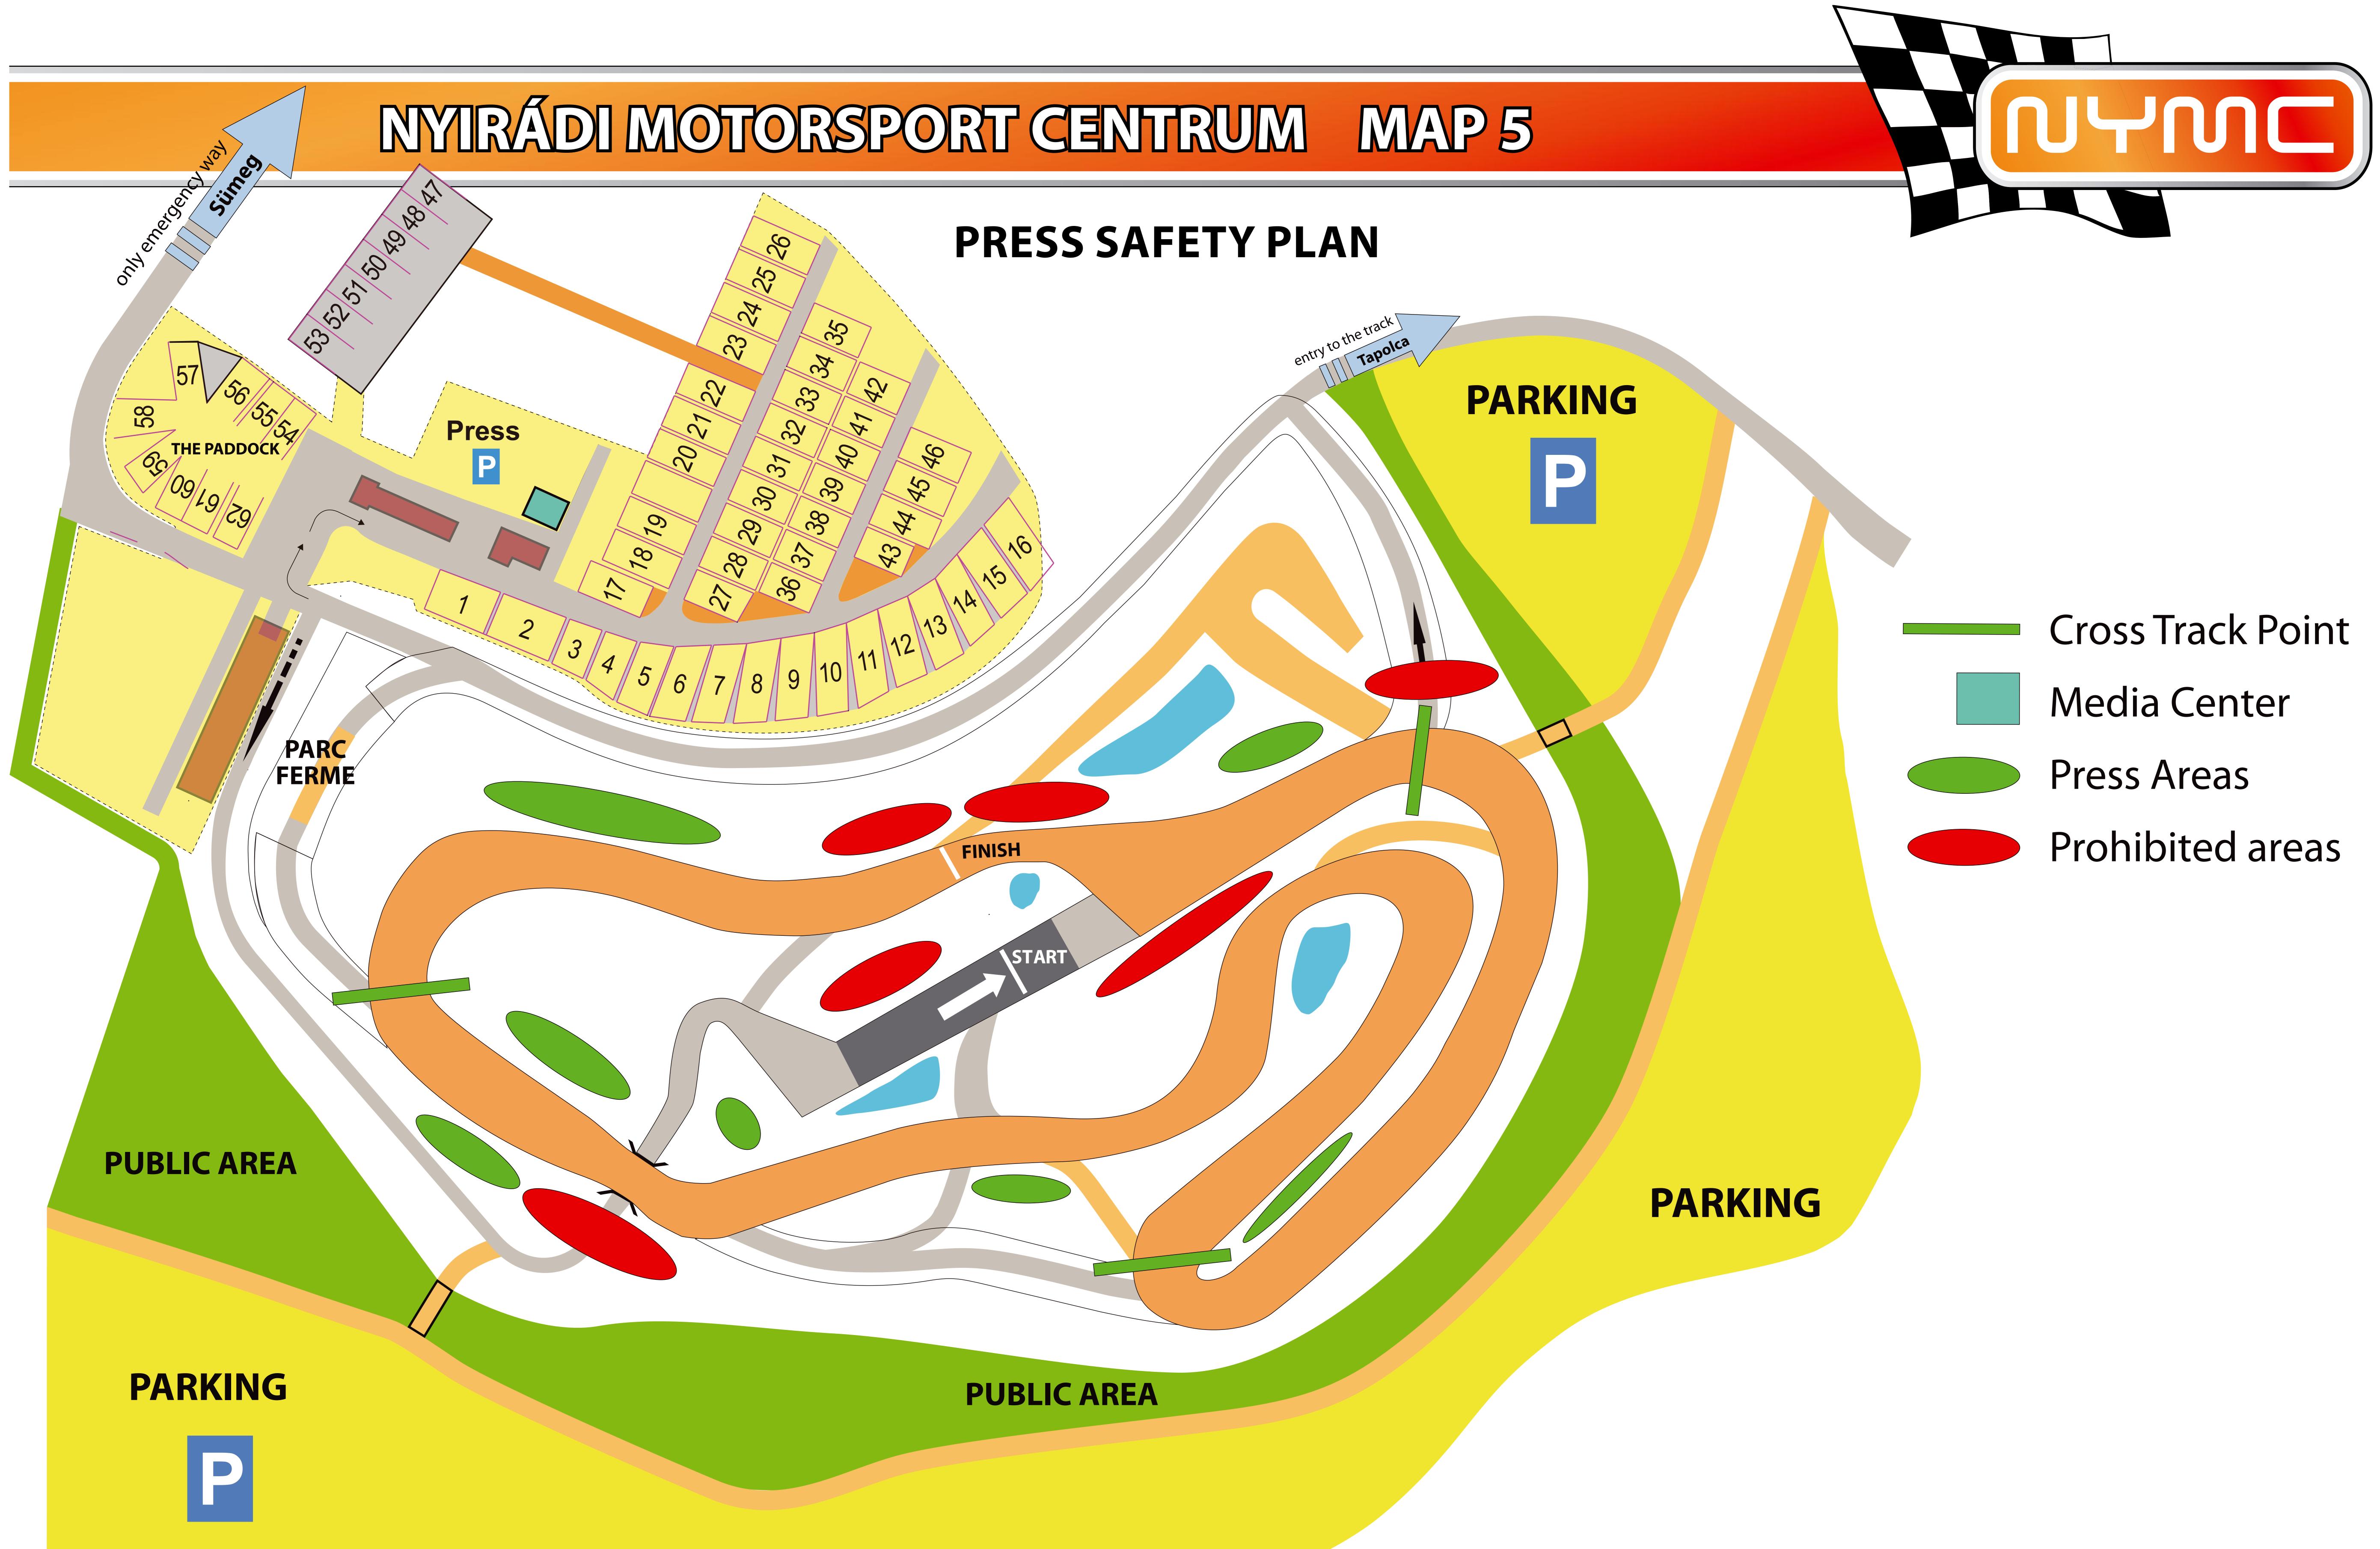

# NYIRÁDI MOTORSPORT CENTRUM MAP 3

## **PUBLIC AREA**

WC

F

**THE PADDOCK** 

X

FB

F

PG

**PARC** 

FERME

E

**P9** 

## PARKING