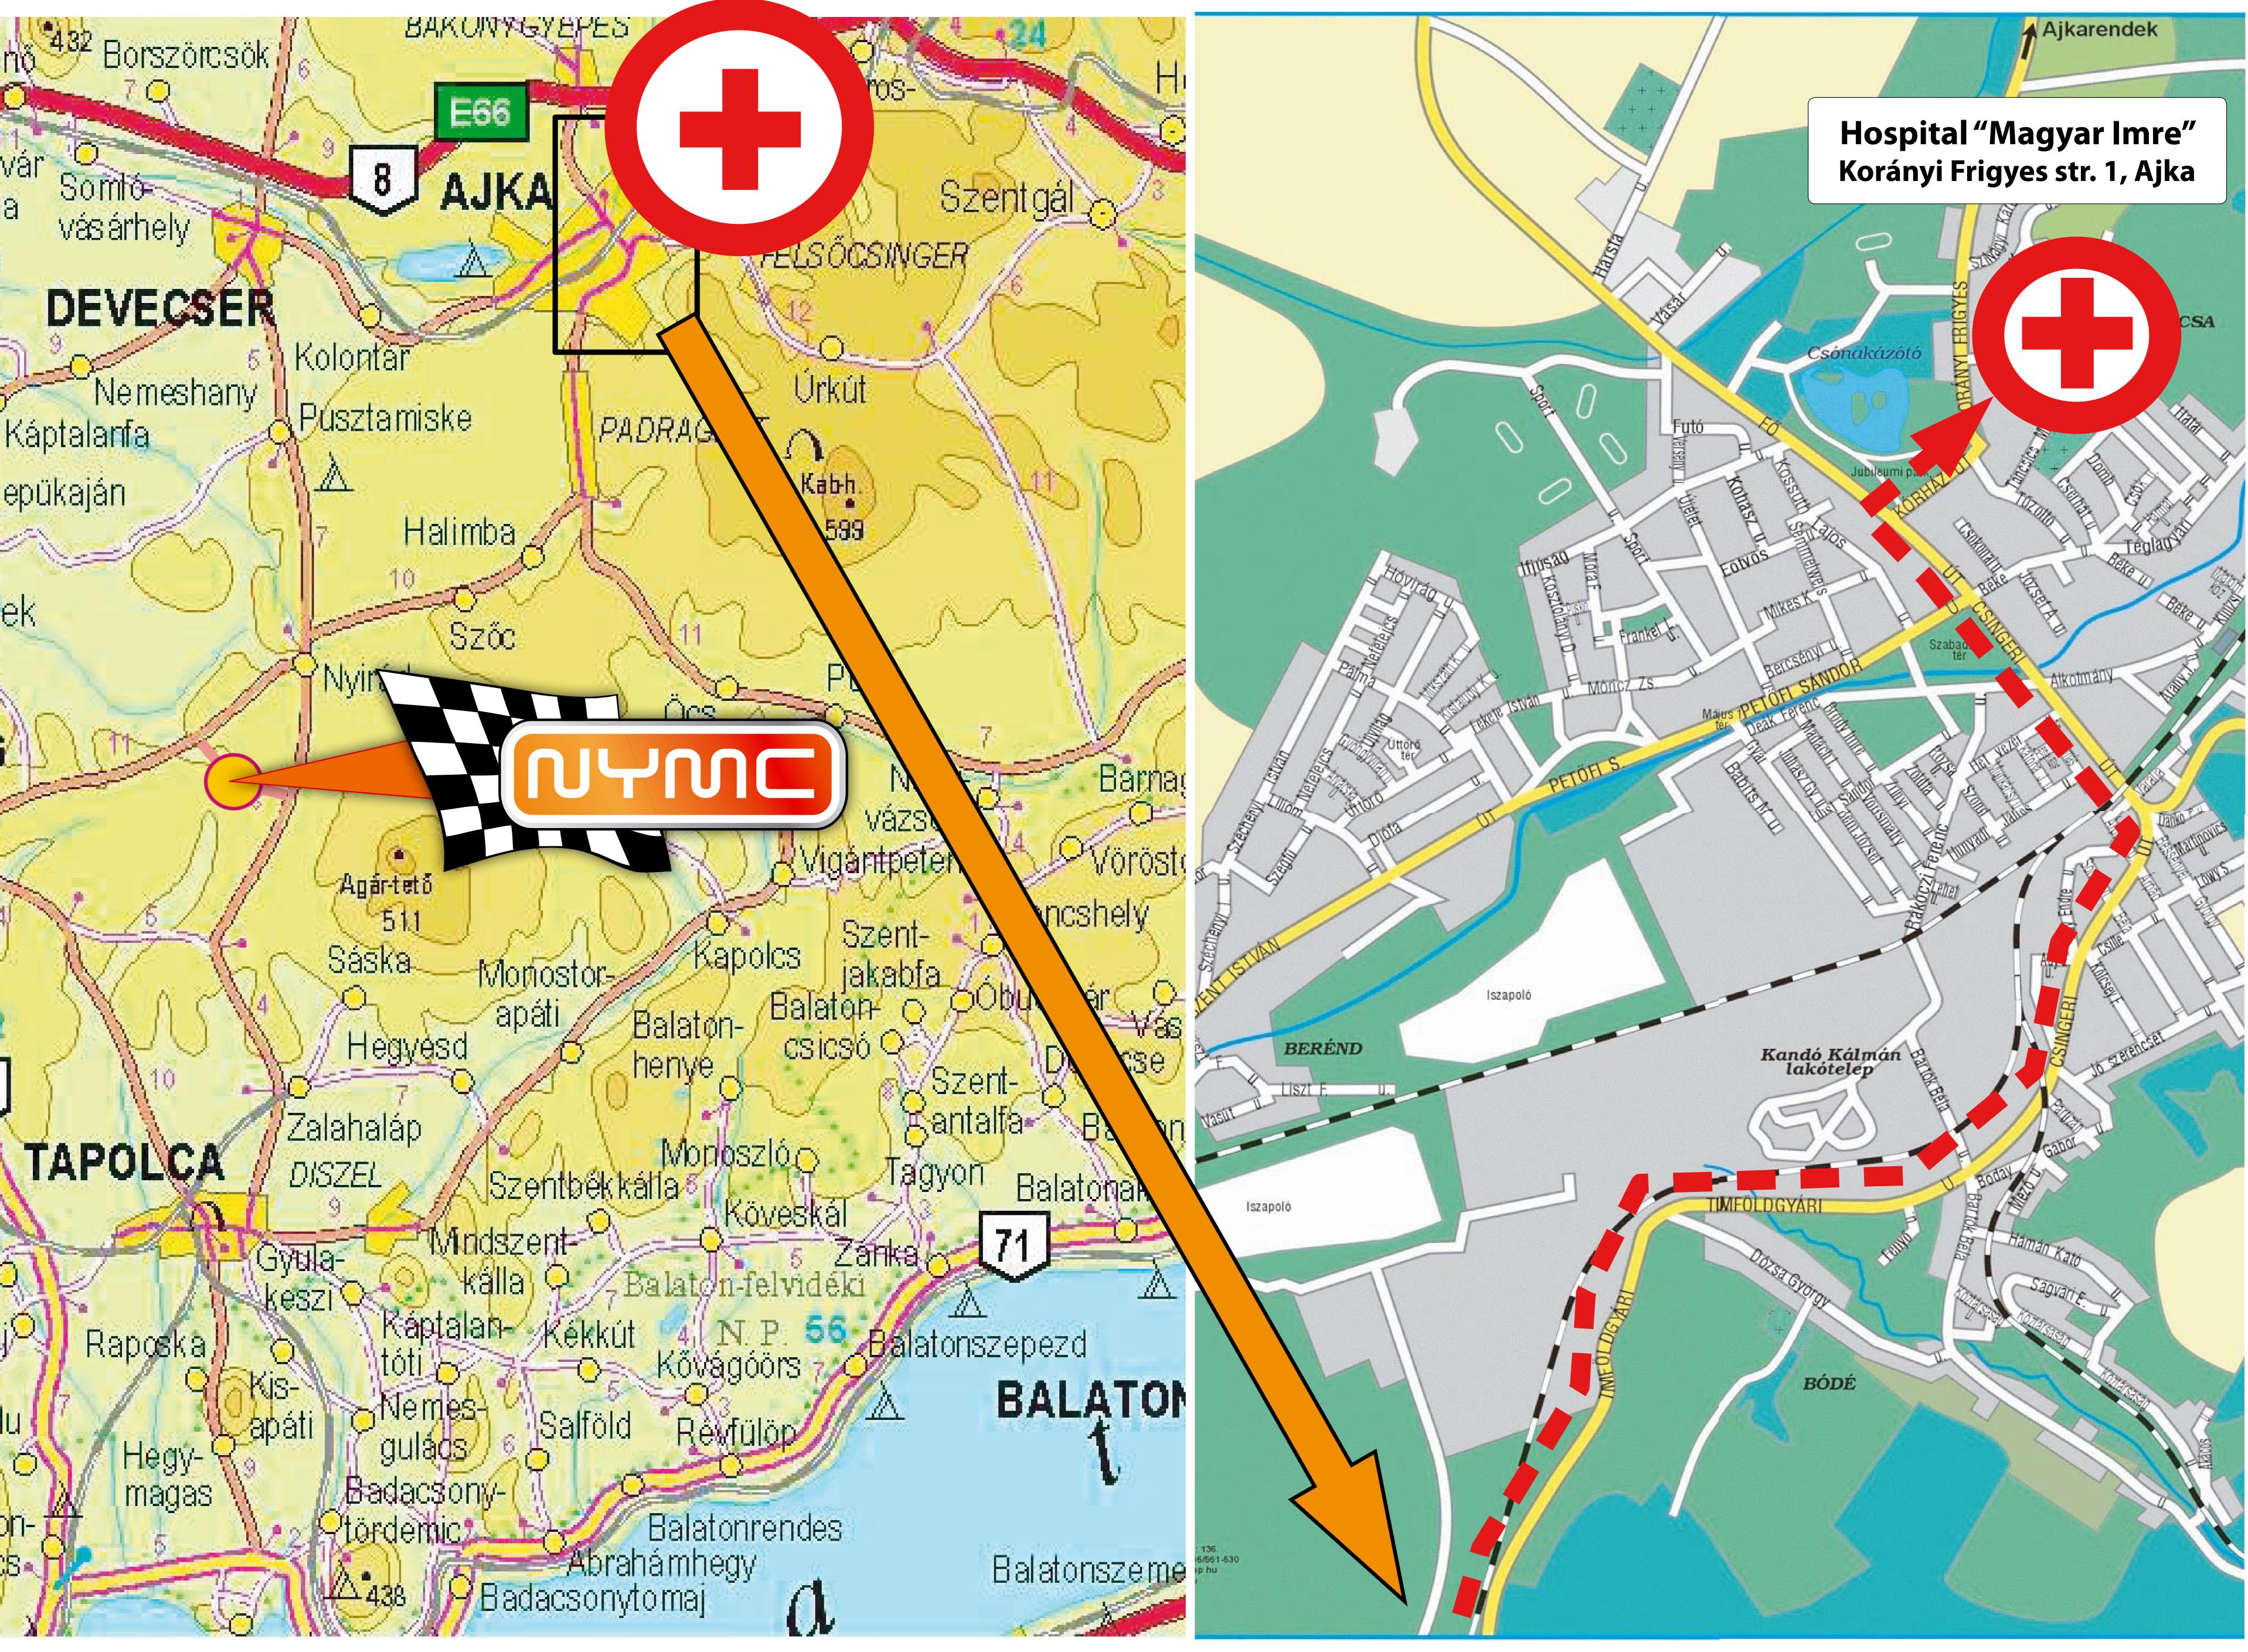

## WIDE AREA MAP WITH ROUTE TO THE HOSPITAL

Karak ósz örcsök szturio Szegvár Veszprémgalsa Bodorfa Hosztót Szentimre gyer Rigács falva Gyepükaján Zalagyömörő bgánfa Csabrendek Kisvásár-Phely SÜMEG Mhályfa Óhíd rbő Sümegcsehi Döbröce Sümeg-Bazsi jrbő / prága 84 ornvaszólós/ The Zalaszántó Lesence-Várvólgy istvand Q indomya-Lesenceto mai/~ Rezi 1268 Vállus, Lesencefalu Cserszeg-Nemesvita omal H Balatonederics -KERTVAROS 

## AJKA CITY MAP WITH ROUTE TO THE HOSPITAL