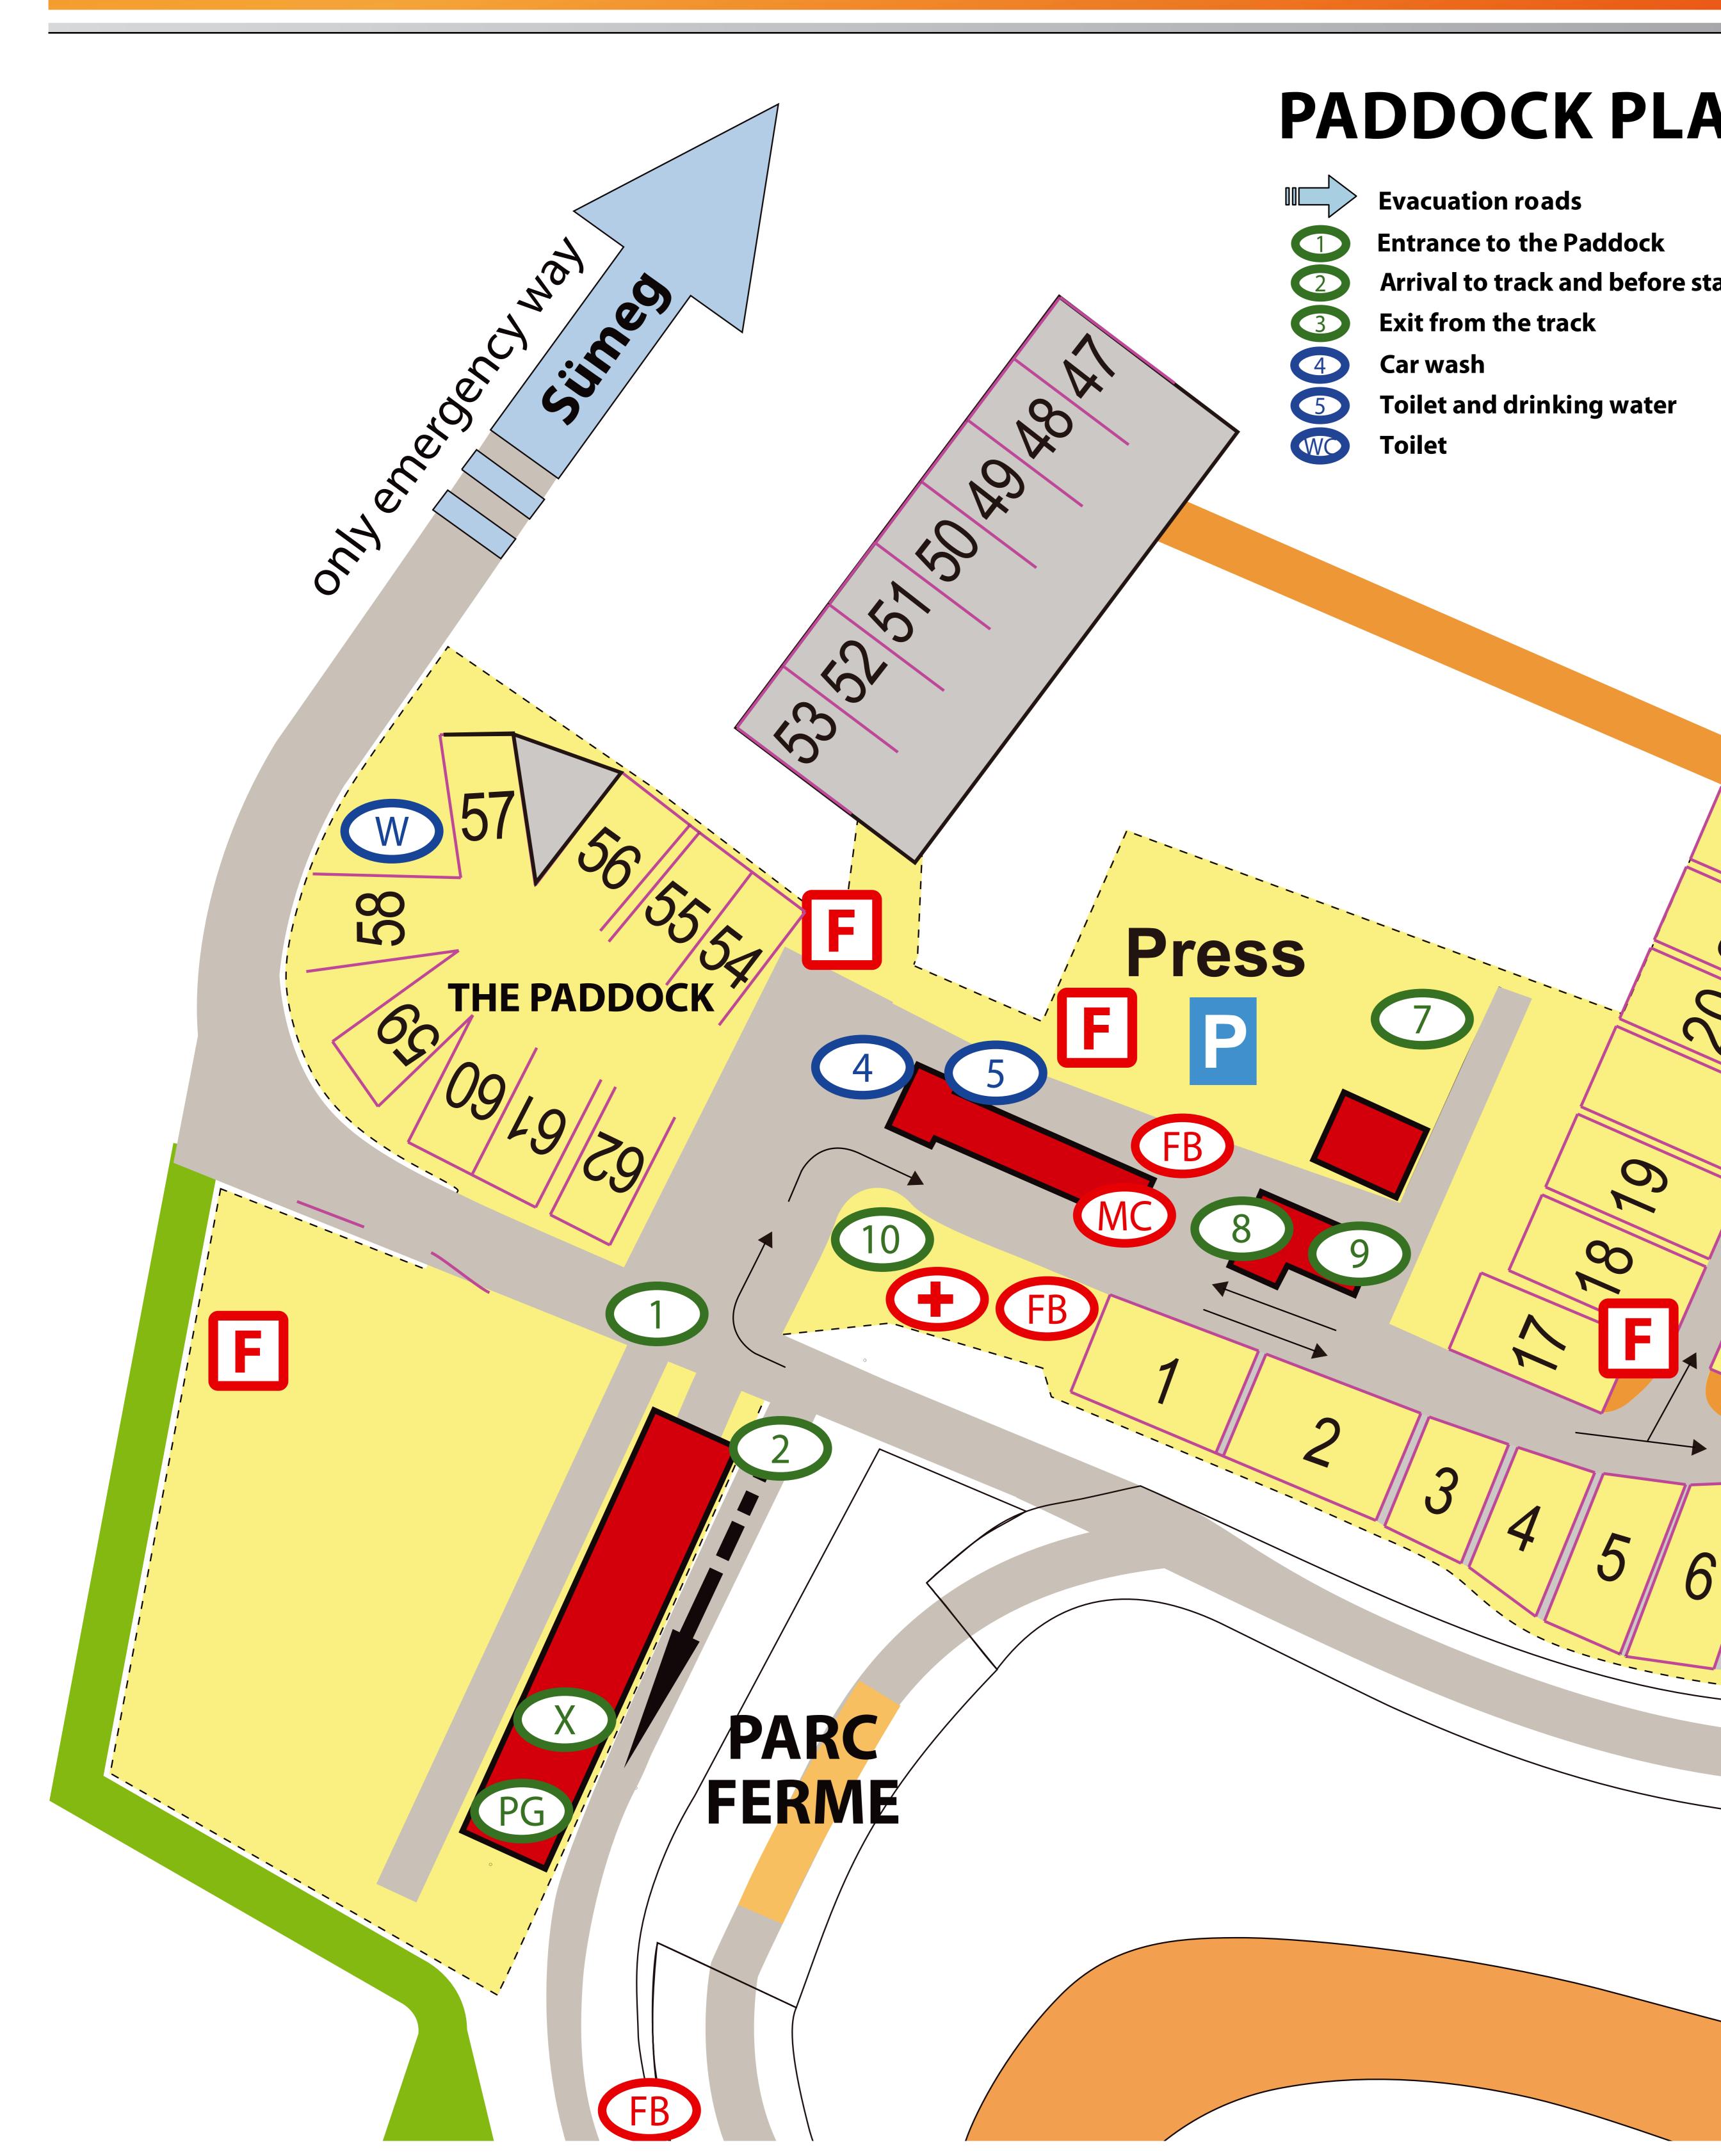

#### **Evacuation roads**

- Entrance to the Paddock
- Arrival to track and before start area
- Exit from the track
- Car wash 4
  - **Toilet and drinking water**
- WC Toilet

#### FIRE EXTINGUISHER

3

#### **MEDICAL UNITS**

- MC Medical Centre
- Ambulance

#### FIRE AND RESCUE UNITS

- **FB** Fire Brigade
- **RC Rescue Car**

#### OFFICIALS

- 6 Race Control
- PG Prize Giving
- **7** Secretariat
  - Stewards' meeting room **Press Office**
- **Administrative Checking** 8
- Scrutineering 9
- **Official Notice Board** 10
- Marshal's post P

S

- **Tower for commentator**
- X Iron structured hall
- Water connections

# NYIRÁDI MOTORSPORT CENTRUM

Press

FB

N'

**Evacuation roads** 

- Entrance to the Paddock
- Arrival to track and before start area

5

20

0

8

- Exit from the track
- Car wash
- **Toilet and drinking water**
- Toilet