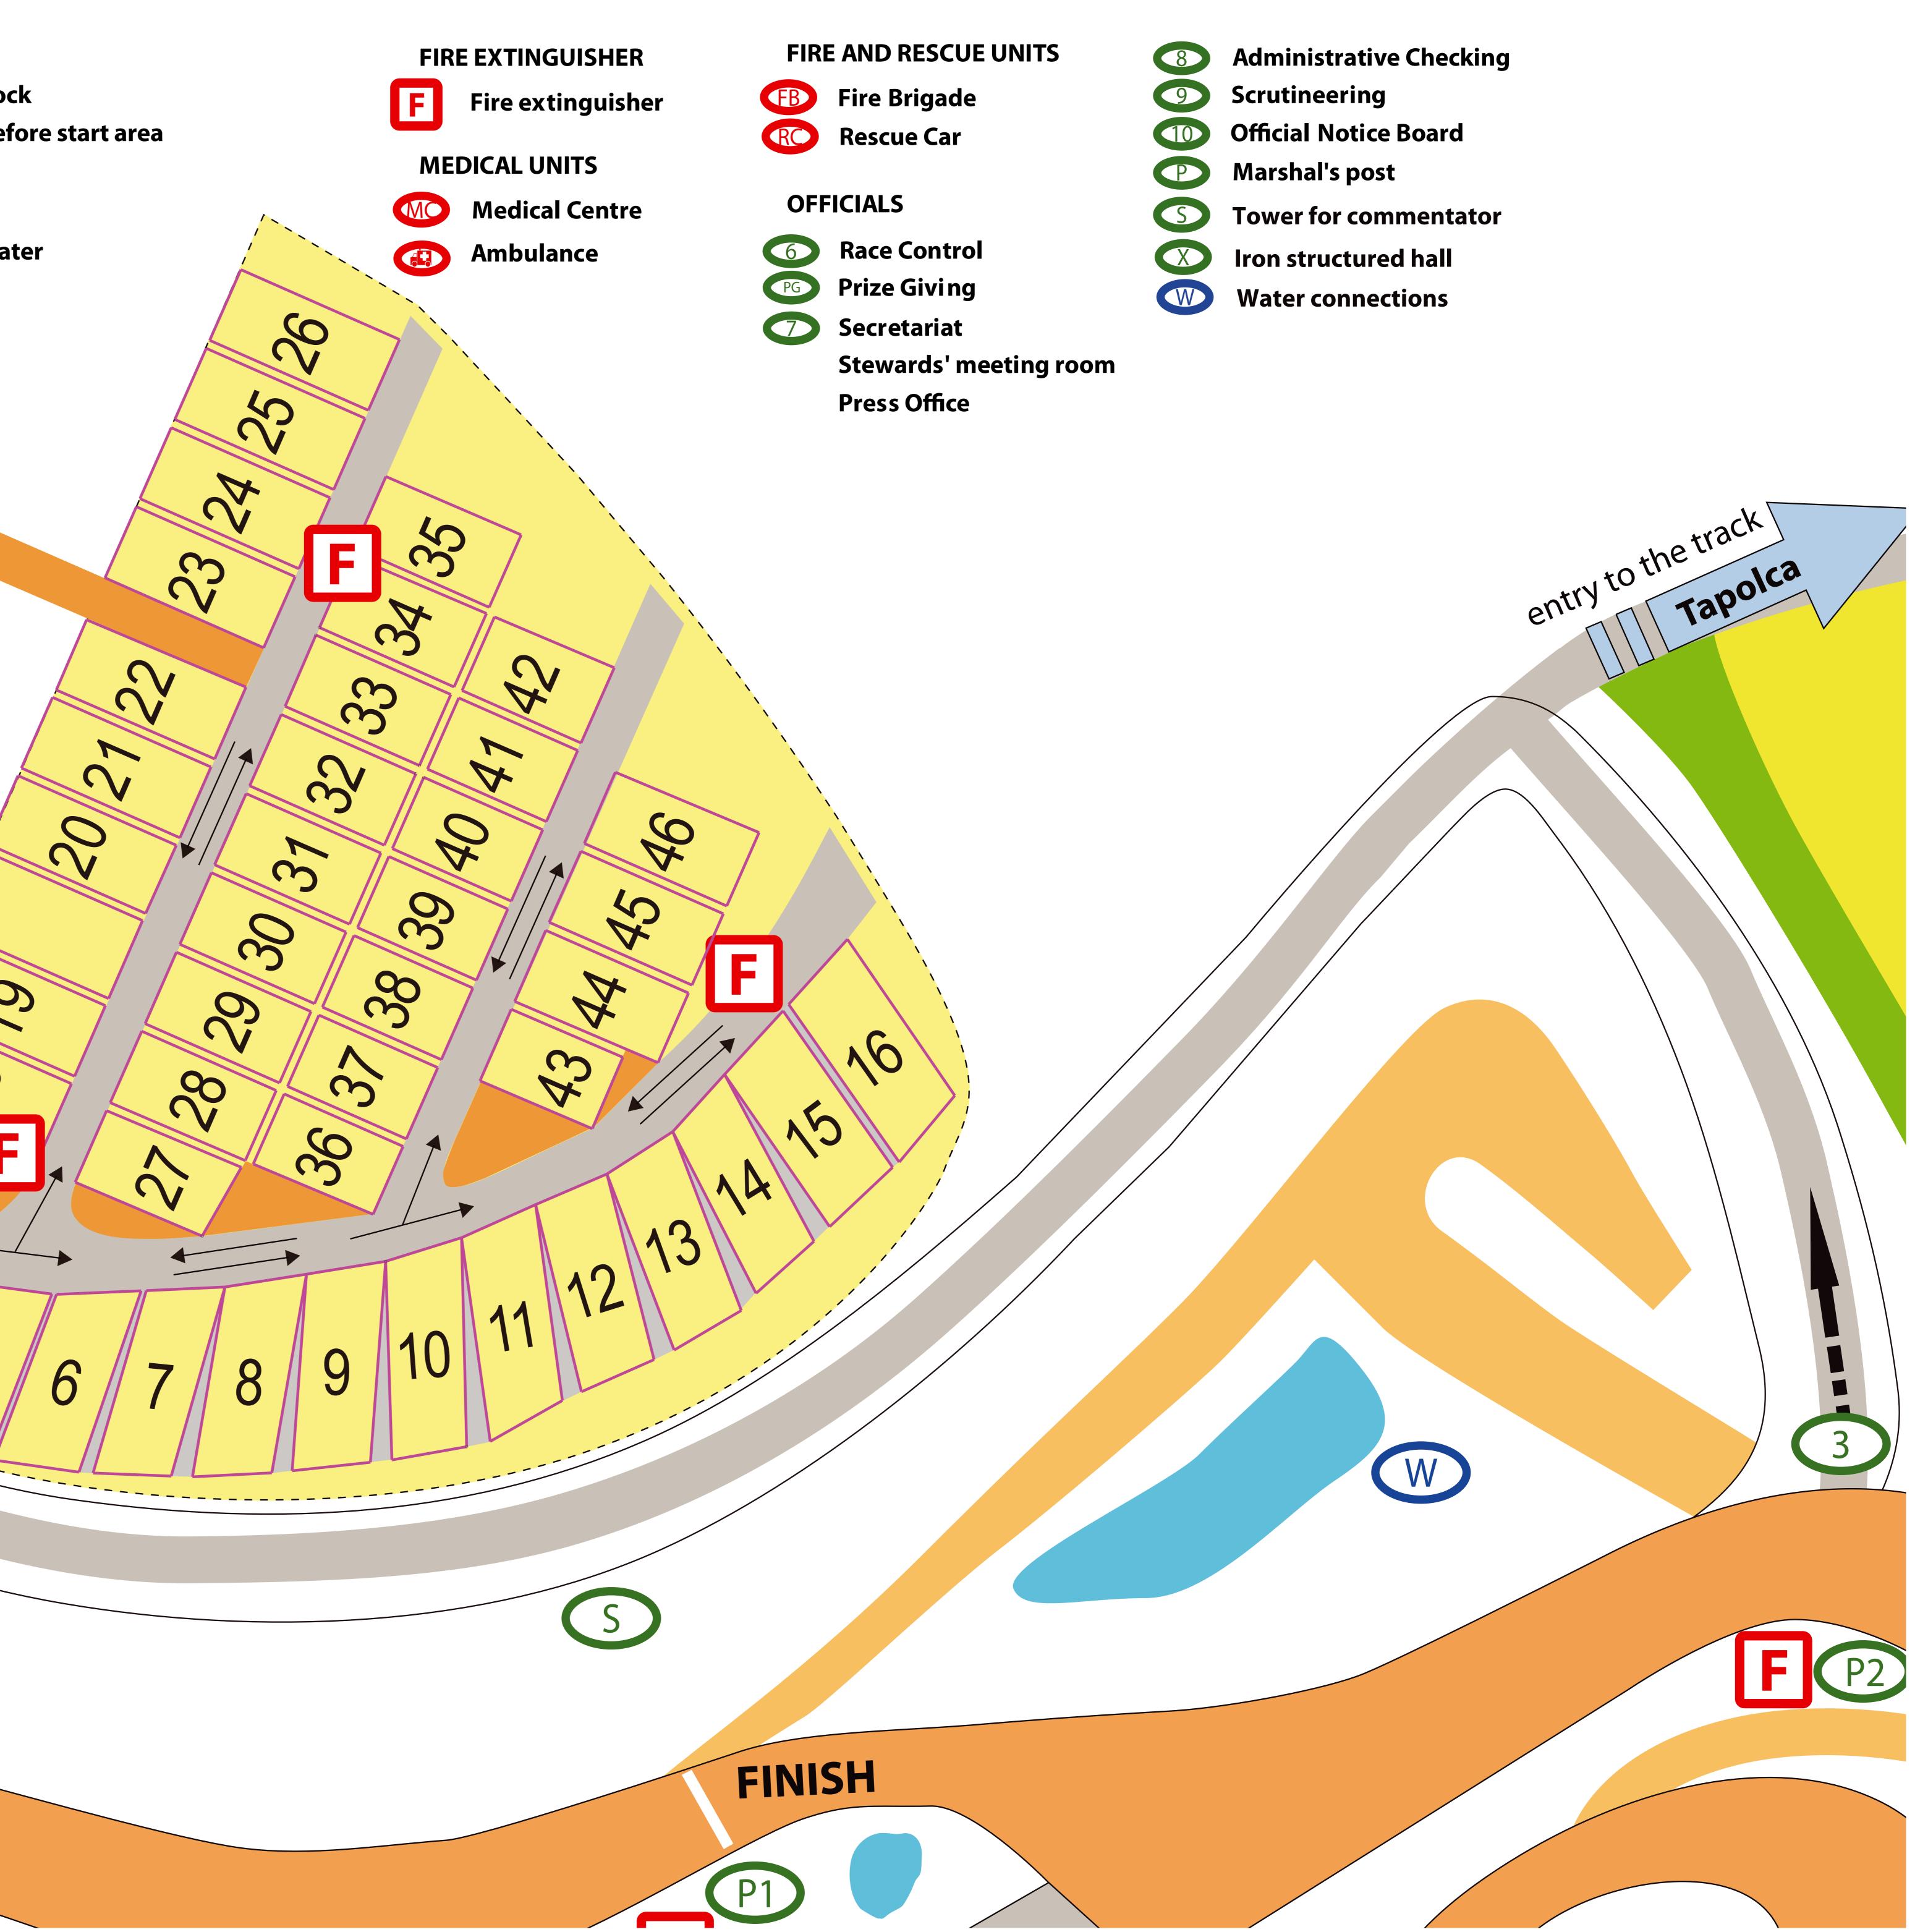

## **PUBLIC AREA**

WC

F

**THE PADDOCK** 

X

FB

F

PG

**PARC** 

FERME

E

**P9** 

## PARKING

### Helicopter pad (3 km)

#### **Evacuation roads**

- Entrance to the Paddock
- Arrival to track and before start area
- Exit from the track
- Car wash 4
  - **Toilet and drinking water**
- WC Toilet

#### FIRE EXTINGUISHER

3

#### **MEDICAL UNITS**

- MC Medical Centre
- Ambulance

#### FIRE AND RESCUE UNITS

- **FB** Fire Brigade
- **RC Rescue Car**

#### OFFICIALS

- 6 Race Control
- PG Prize Giving
- **7** Secretariat
  - Stewards' meeting room **Press Office**
- **Administrative Checking** 8
- Scrutineering 9
- **Official Notice Board** 10
- Marshal's post P

S

- **Tower for commentator**
- X Iron structured hall
- Water connections