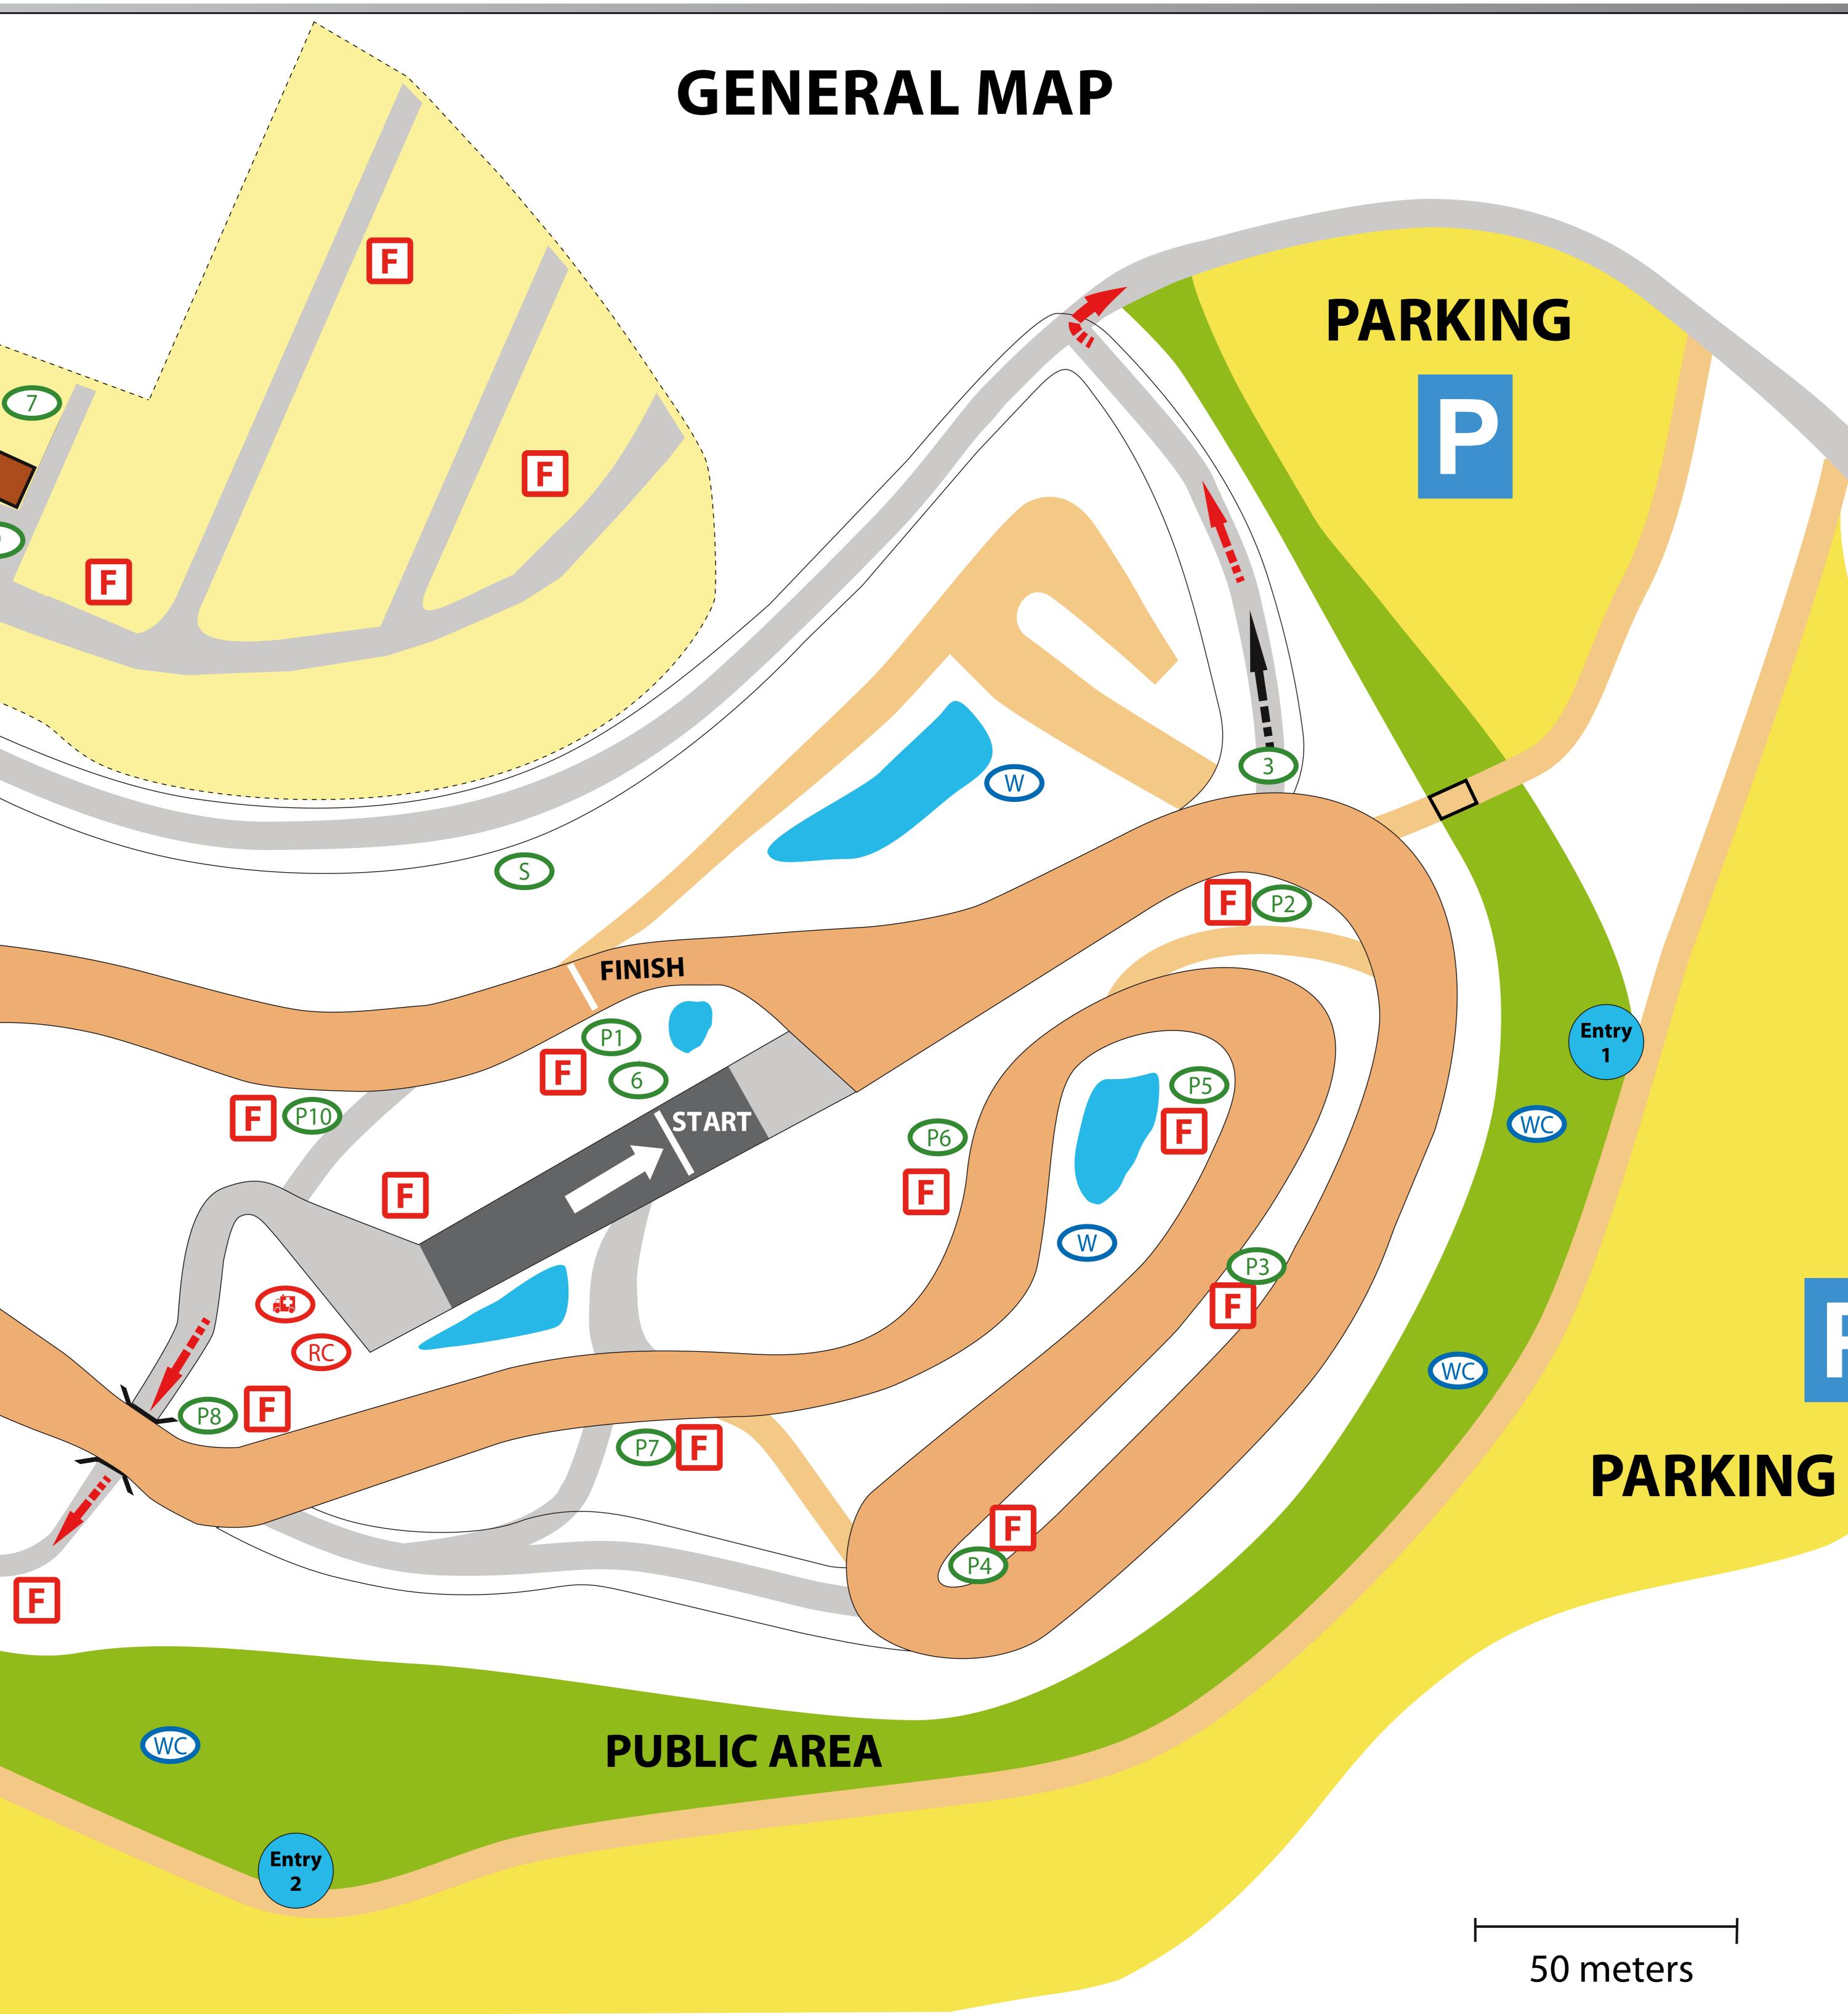

## **PUBLIC AREA**

WC

F

**THE PADDOCK** 

X

FB

F

PG

**PARC** 

FERME

E

**P9** 

## PARKING

#### **Evacuation roads**

- Entrance to the Paddock
- Arrival to track and before start area
- Exit from the track
- Car wash 4
  - **Toilet and drinking water**
- WC Toilet

#### FIRE EXTINGUISHER

3

#### **MEDICAL UNITS**

- MC Medical Centre
- Ambulance

#### FIRE AND RESCUE UNITS

- **FB** Fire Brigade
- **RC Rescue Car**

#### OFFICIALS

- 6 Race Control
- PG Prize Giving
- **7** Secretariat
  - Stewards' meeting room **Press Office**
- **Administrative Checking** 8
- Scrutineering 9
- **Official Notice Board** 10
- Marshal's post P

S

- **Tower for commentator**
- X Iron structured hall
- Water connections